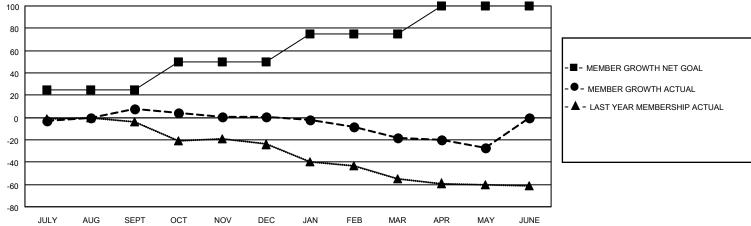

## GOALS AND ACTUAL MEMBERS CUMULATIVE

| DROPPED CLUBS: 0 |    | 18 CLUBS OF 41 ADDED 1 OR<br>MORE NEW MEMBERS | GENDER DISTRIBUTION                |              |  |
|------------------|----|-----------------------------------------------|------------------------------------|--------------|--|
|                  |    |                                               |                                    | 548 (63.13%) |  |
|                  |    |                                               | FEMALE                             | 320 (36.87%) |  |
| DROPPED MEMBERS  |    |                                               | NON BINARY                         | 0 (0.00%)    |  |
|                  |    |                                               | PREFER NOT TO ANSWER               | 0 (0.00%)    |  |
| DECEASED         | 9  |                                               |                                    |              |  |
| CLUB CANCELLED   | 0  | CLICK HERE FOR CUMULATIVE                     | TOTAL FAMILY UNIT MEMBERS          | 132          |  |
| OTHER            | 90 | MEMBERSHIP DATA                               |                                    |              |  |
| TOTAL            | 99 |                                               | FAMILY MEMBERS PAYING HALF DUES 67 |              |  |
|                  |    |                                               |                                    |              |  |